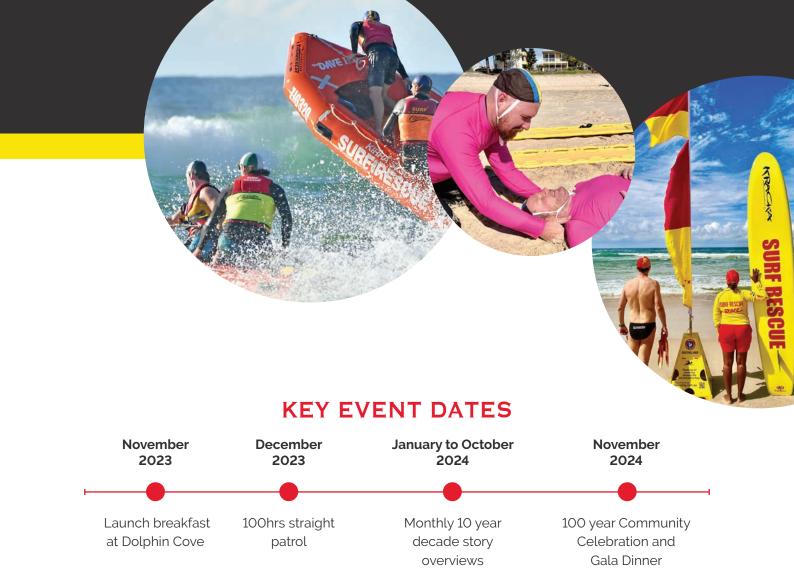

Established in 1924, the Branch was the first surf lifesaving Branch in Australia. Today we have 11 clubs and more than 6,300 members.

In November 2024, SLSQ Point Danger Branch will celebrate our 100 year anniversary, the first Branch in the iconic Australian lifesaving movement to reach such a mile stone.