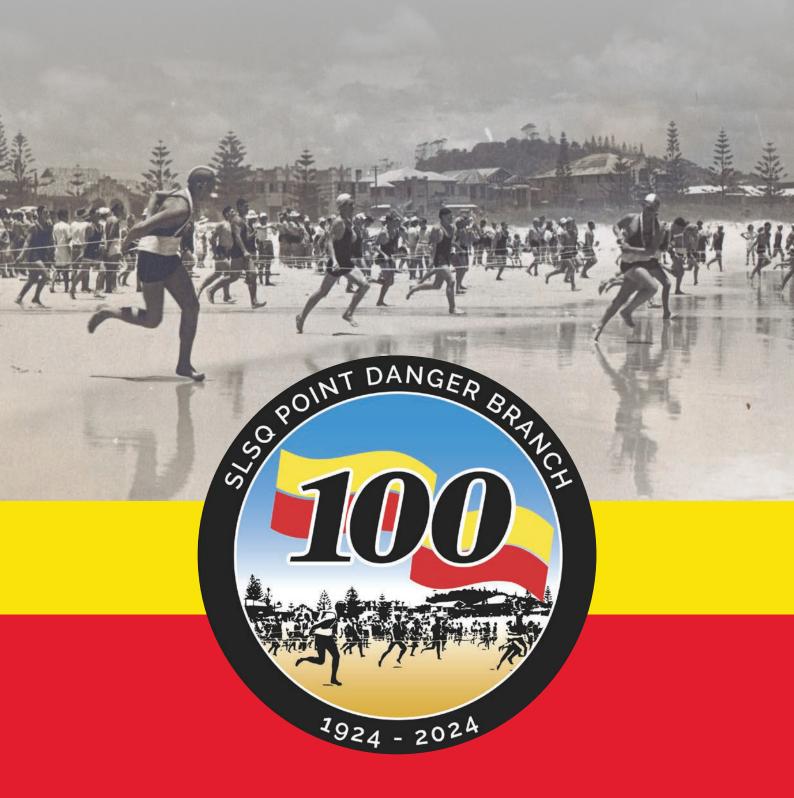

## SLSQ POINT DANGER BRANCH 100 YEAR CELEBRATION PRESENTED BY VILLAGE ROADSHOW THEME PARKS

SLSQ Point Danger Branch is the most southern Branch of Surf Life Saving Queensland, it encompasses beaches from Tallebudgera to Rainbow Bay.

Established in 1924, the Branch was the first surf lifesaving Branch in Australia. Today we have 11 clubs and more than 6,300 members.

In November 2024, SLSQ Point Danger Branch will celebrate our 100 year anniversary, the first Branch in the iconic Australian lifesaving movement to reach such a mile stone.